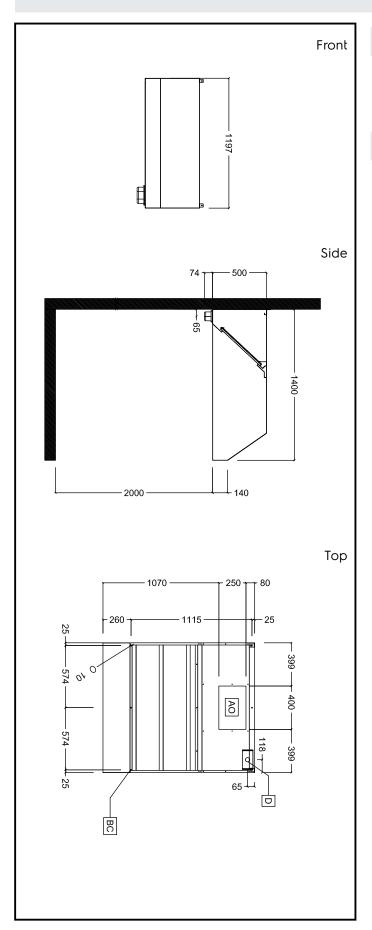

# **Key Information:**

External dimensions, Width:

642157 (BP1412BT) 1200 mm

External dimensions, Depth: 1400 mm

External dimensions, Height: 500 mm

Net weight: 37 kg

### Air Emission:

Air capacity: 2200 mc/h

Ventilation Equipment 430 S/S Wall Hood+Filters 1200X1400mm