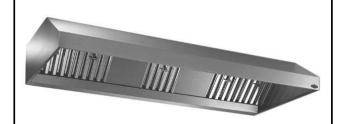

## Ventilation Equipment 430 S/S Wall Hood+Filters 1200X1400mm

| ITEM #  |  |  |
|---------|--|--|
| MODEL # |  |  |
| MODEL # |  |  |
| NAME #  |  |  |
| SIS #   |  |  |
|         |  |  |
| AIA #   |  |  |

642157 (BP1412BT)

430 stainless steel Wall Hood with filters